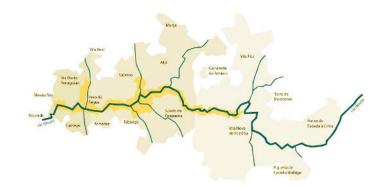

**REGION** Douro/ Sub-region Corgo

TERROIR Quinta da Levandeira do Roncão is located on the right bank of the River Douro, in Vilarinho de Cotas, municipality of Alijó. It has a very hilly terrain, with slopes varying between 5% and 45%, an acid soil of schist origin, with a high degree of stoniness. It is located at an altitude of 500/600m, with a southern exposure. The vines receive sun throughout the day, which is reflected in the quality of their ripening. It benefits from a microclimate where an extensive mountain range protects the region from the influence of the Atlantic Ocean, offering a continental climate characterized by hot, dry summers and cold, rainy winters.