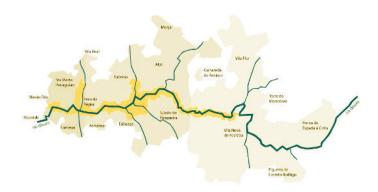

**REGION** Douro/ Sub-region Corgo

**TERROIR** Quinta da Levandeira do Roncão is located on the right bank of the River Douro, in Vilarinho de Cotas, municipality of Alijó. It has a very hilly terrain, with slopes varying between 5% and 45%, an acid soil of schist origin, with a high degree of stoniness. It is located at an altitude of 500/600m, with a southern exposure. The vines receive sun throughout the day, which is reflected in the quality of their ripening. It benefits from a microclimate where an extensive mountain range protects the region from the influence of the Atlantic Ocean, offering a continental climate characterized by hot, dry summers and cold, rainy winters.