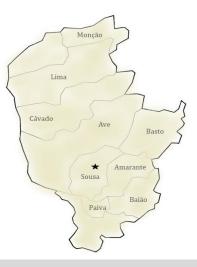

**REGION** Vinho Verde Wines / Sub- Region Sousa

**TERROIR** Quinta de Linhares is located at the municipality of Penafiel in the Vinho Verde Demarcated Region, Sousa sub-region . With 17 ha of planted area , our wines are produced with grapes , carefully selected and exclusively from Quinta de Linhares Vineyard . The Vine is exposed to South-Southwest, between elevations of 250 to 300 m altitude. The climate is moderate to dry with low thermal amplitudes. Winters are not very severe and summers are mild and dry. It is a transition sub-region, although it is not directly exposed to Atlantic influence, this influence is felt due to the low accentuated relief. The soil type is sandy , rich in nutrients like Phosphorus and Potassium and poor in Calcium and Magnesium, producing wines of low pH and therefore more acids (3 / 3,2ph). The composition of granite origin confers a great minerality to the wines.