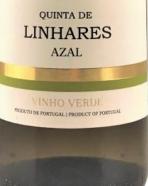

## QUINTA DE LINHARES

## **REGION** Vinho Verde Wines / Sub- Region Sousa

**TERROIR** Quinta de Linhares is located at the municipality of Penafiel in the Vinho Verde Demarcated Region, Sousa sub-region . With 17 ha of planted area , our wines are produced with grapes , carefully selected and exclusively from Quinta de Linhares Vineyard . The Vine is exposed to South-Southwest, between elevations of 250 to 300 m altitude. The climate is moderate to dry with low thermal amplitudes. Winters are not very severe and summers are mild and dry. It is a transition sub-region, although it is not directly exposed to Atlantic influence, this influence is felt due to the low accentuated relief. The soil type is sandy , rich in nutrients like Phosphorus and Potassium and poor in Calcium and Magnesium, producing wines of low pH and therefore more acids (3 / 3,2ph). The composition of granite origin confers a great minerality to the wines.